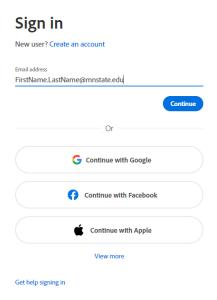

## Adobe Login for Faculty, Staff & Student Workers

1. After launching an application you will get a Sign in page

- a. Faculty & Staff Enter in your email address <a href="mailto:FirstName.LastName@mnstate.edu">FirstName.LastName@mnstate.edu</a>
- b. **Student workers** enter in your email address <u>FirstName.LastName@go.mnstate.edu</u>
- c. Click Continue