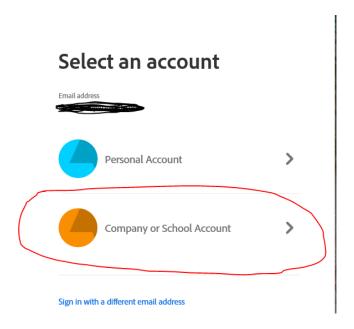

2. Click on Company or School Account

- 3. Faculty & Staff Enter in your <a href="mailto:StarID@minnstate.edu">StarID@minnstate.edu</a> and StarID Password
- 4. **Student workers** enter in your email <a href="mailto:StarID@go.minnstate.edu">StarID@go.minnstate.edu</a> and StarID <a href="mailto:Password">Password</a>
  - a. Click Next
  - b. You will get a **MFA (Multi-Factor Authentication) pop up**, please use the Authenticator app, pin code, or phone call, method that you have chosen.
  - c. Click Yes, to Stay signed in