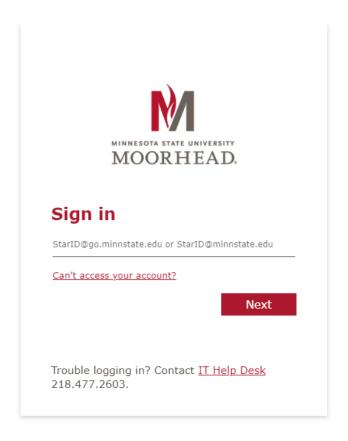

2. Click on Company or School Account

- 3. Faculty & Staff Enter in your <a href="mailto:StarID@minnstate.edu">StarID@minnstate.edu</a> and StarID Password
- 4. **Student workers** enter in your email <a href="mailto:StarID@go.minnstate.edu">StarID@go.minnstate.edu</a> and StarID <a href="mailto:Password">Password</a>
  - a. Click Next
  - b. You will get a **MFA (Multi-Factor Authentication) pop up**, please use the Authenticator app, pin code, or phone call, method that you have chosen.
  - c. Click Yes, to Stay signed in